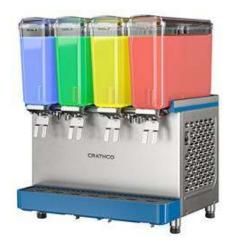

## **Bubbler Classic Pro 4x9 lt, R290**

#### **General Features**

CLASSIC PRO 4x9 is a cold drink premix dispenser, compact size, with 4x9 liters capacity tanks.

The machine cools and dispenses ready-made drinks to be poured inside the bowl such as fresh juices, teas, cocktails, flavored water etc..

Two-piece dripless pouring valves are easy to use and clean. Suitable for cups up to 9 inch height (22,9 cm).

New easy-off release bowl system, that makes dismantle easier and reduces cleaning time.

Drinks stirring by a magnetic submerged impeller. Agitators are provided with each unit.

### **Specifications**

- Agitation function for fresh juices, coffees, or teas with minimal foaming system.
- Easy-off bowl release system for faster and easier assembly and disassembly.
- User friendly design enables machine to dispense product till the very last drop.
- Dispense 4 flavors in (4) 9 L easy-clean bowls with 23 cm cup clearance.
- Suitable for cups up to 8 inch height (20 cm)
- Appealing cold drink dispenser equipped with 4 bowls, 9 litres each