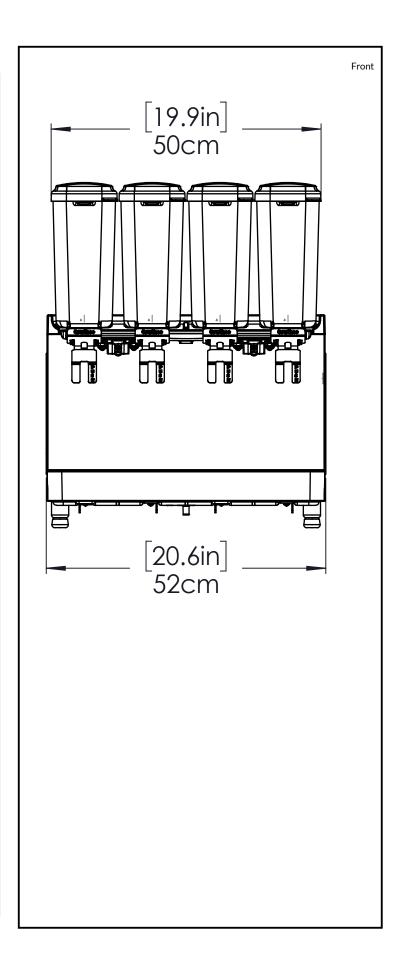

#### **Key Information:**

Number of bowls: 4 Bowl's capacity: 9 It Control board: Mechanical Dimensions, Width: 520 mm Dimensions, Depth: 430 mm Dimensions, Height: 650 mm Net weight: 37 kg